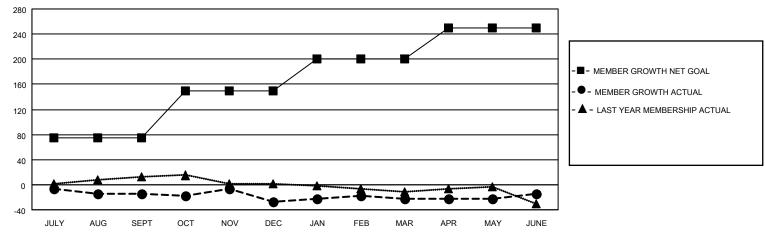

## GOALS AND ACTUAL MEMBERS CUMULATIVE

| DROPPED CLUBS: 2 |     | 27 CLUBS OF 51 ADDED 1 OR<br>MORE NEW MEMBERS | GENDER DISTRIBUTION                 |                           |  |
|------------------|-----|-----------------------------------------------|-------------------------------------|---------------------------|--|
|                  |     | WORE NEW WEWBERS                              | MALE                                | 1,123 (78.42%)            |  |
| DROPPED MEMBERS  |     |                                               | FEMALE NON BINARY                   | 309 (21.58%)<br>0 (0.00%) |  |
| DECEASED         | 23  |                                               | PREFER NOT TO ANSWER                | 0 (0.00%)                 |  |
| CLUB CANCELLED   | 0   | CLICK HERE FOR CUMULATIVE                     | TOTAL FAMILY UNIT MEMBERS           | 3 247                     |  |
| OTHER            | 78  | MEMBERSHIP DATA                               |                                     |                           |  |
| TOTAL            | 101 |                                               | FAMILY MEMBERS PAYING HALF DUES 127 |                           |  |
|                  |     |                                               |                                     |                           |  |

## MONTHLY MEMBERSHIP PROGRESS REPORT

LOCATION OHIO District 13 OH1 Results as of: 6/30/2023

| Clubs RESULTS FOR 2022-2023 |   |   |   | Members RESULTS FOR 2022-2023 |    |    |    |
|-----------------------------|---|---|---|-------------------------------|----|----|----|
|                             |   |   |   |                               |    |    |    |
| JULY/AUG/SEPT               | 1 | 0 | 1 | JULY/AUG/SEPT                 | 75 | 8  | 22 |
| OCT/NOV/DEC                 | 1 | 0 | 0 | OCT/NOV/DEC                   | 75 | 33 | 44 |
| JAN/FEB/MAR                 | 1 | 0 | 1 | JAN/FEB/MAR                   | 50 | 21 | 15 |
| APR/MAY/JUNE                | 1 | 0 | 0 | APR/MAY/JUNE                  | 50 | 29 | 20 |