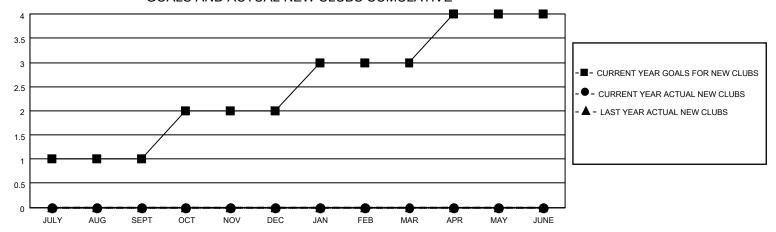

## GOALS AND ACTUAL NEW CLUBS CUMULATIVE

## MONTHLY MEMBERSHIP PROGRESS REPORT

LOCATION OHIO District 13 OH1 Results as of: 6/30/2023

| Clubs RESULTS FOR 2022-2023 |   |   |   | Members RESULTS FOR 2022-2023 |    |    |    |
|-----------------------------|---|---|---|-------------------------------|----|----|----|
|                             |   |   |   |                               |    |    |    |
| JULY/AUG/SEPT               | 1 | 0 | 1 | JULY/AUG/SEPT                 | 75 | 8  | 22 |
| OCT/NOV/DEC                 | 1 | 0 | 0 | OCT/NOV/DEC                   | 75 | 33 | 44 |
| JAN/FEB/MAR                 | 1 | 0 | 1 | JAN/FEB/MAR                   | 50 | 21 | 15 |
| APR/MAY/JUNE                | 1 | 0 | 0 | APR/MAY/JUNE                  | 50 | 29 | 20 |